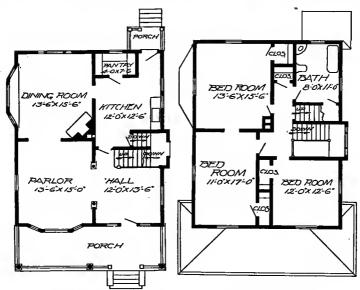

### PRICE PORCH of Blue BED ROOM Prints, to-KITCHEN gether with 9,110 a complete set of typewritten specifications is BED ROOM DINING ROOM ONLY \$5.00 We mail BED ROOM PARLOR Plans and Specifica-できひろ tions the same day order is received. PORCH

Floor Plan
Size: Width, 28 feet; length, 41 feet, exclusive of porch

Blue prints consist of basement plan; floor plan; front, rear, two side elevations; wall sections and all necessary interior details. Specifications consist of about fifteen pages of typewritten matter.

Full and complete working plans and specifications of this house will be furnished for \$5.00. Cost of this house is from about \$1,150.00 to about \$1,300.00, according to the locality in which it is built.